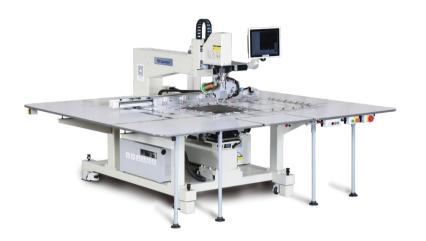

# Richpeace Automatic Single Needle Universal Rotary Sewing Machine (Vertical hook)

RPAS-L-R-1-1200×800-A-IS2-VR2-LH50, RH, UTC-1P220

#### **Universal Rotating Head, Unrestricted Pattern Designs**

#### **Features**

- Individual drive rotating head, sewing in arbitrary direction, precise and handsome stitches.
- Pneumatic lifting machine head guarantees enough working space, improving machine safety.
- Machine head can rotate at any angle avoiding the difference between forward stitch and reverse stitch, making sure high sewing efficiency and good quality.
- 4. Automatic sewing head oil supply, less noise, long machine service life.

- New driving rotary platform, high precision, big torque, dust-proof and waterproof.
- 15 inches HD industrial flat panel display, humanized operation interface, easy to learn.
- Full servo motor control, high stability, guaranteeing good sewing quality.
- 8. Large storage, no limitation of stitch file storage.