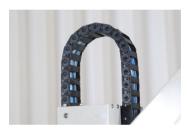

put      | USB                            |
| Max.Speed            | 2,500rpm                  | Motor              | Servo motor                    |
| Stitch Length        | 0.5mm-12.7mm              | Rotary Hook        | Koban (Japan)                  |
| Max.Stitch Storage   | 268 million stitches      | Power Supply       | Single-phase 220V/50Hz         |
| Frame Pressing Type  | Pneumatic pressure frame  | Power/Air Pressure | 3.8kW/0.6Mpa                   |
| Head Lifting Height  | 50mm                      | Machine Size       | 2600mm×2800mm×1700mm ( L×W×H ) |

## Configuration



Rotating head (High-speed moving parts DLC coating, long life-span)



Schneider (France) Motor



Independent R&D control system, (Seamlessly matched with RICHPEACE Software)



NSK (Japan) Bearing



IGUS (Germany) Carrier



APEX (Taiwan) Reducer