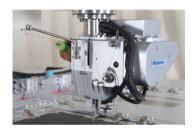

# Richpeace Automatic Single Needle Universal Rotary Sewing Machine (Vertical hook)

RPAS-L-R-1-1200×800-A-IS2-VR2-LH50, RH, UTC-1P220

#### **Universal Rotating Head, Unrestricted Pattern Designs**

#### **Features**

- Individual drive rotating head, sewing in arbitrary direction, precise and handsome stitches.
- Pneumatic lifting machine head guarantees enough working space, improving machine safety.
- Machine head can rotate at any angle avoiding the difference between forward stitch and reverse stitch, making sure high sewing efficiency and good quality.
- 4. Automatic sewing head oil supply, less noise, long machine service life.