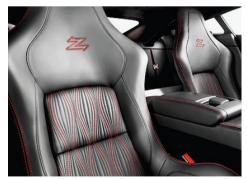

### **Application**

Suitable for medium & heavy material sewing and high quality stitching like automotive interior, cushion and car seat.