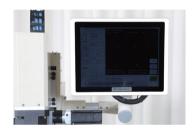

- New driving rotary platform, high precision, big torque, dust-proof and waterproof.
- 15 inches HD industrial flat panel display, humanized operation interface, easy to learn.
- Full servo motor control, high stability, guaranteeing good sewing quality.
- 8. Large storage, no limitation of stitch file storage.